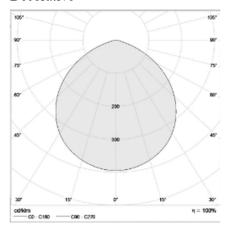

- Hotel
- Home
- Decorative

Correlated color temperature: 3000-6000 kelvin Rated median useful life: 50000h L70 at 25°C

Luminaire input power: 14 w

Dimensions: 1100 x 300 x 100 mm

Total power: 14 w

Luminaire luminous flux: 1100 lm

Luminaire efficacy: 80 lm/w

Weight: 4 kg