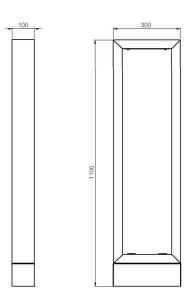

- Hotel
- Home
- Decorative

Correlated color temperature: 3000-6000 kelvin Rated median useful life: 50000h L70 at 25°C

Luminaire input power: 14 w

Dimensions: 1100 x 300 x 100 mm

Total power: 14 w

Luminaire luminous flux: 1100 lm